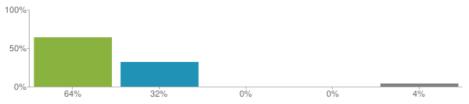

Telephone number: 01427612827Fax number: 01427612446

Pupils on the roll: 201

Responses for this school: 77

• <u>View inspection reports</u>

1. My child is happy at this school

- Figures based on **77** responses up to 14-11-2018
  - 2. My child feels safe at this school